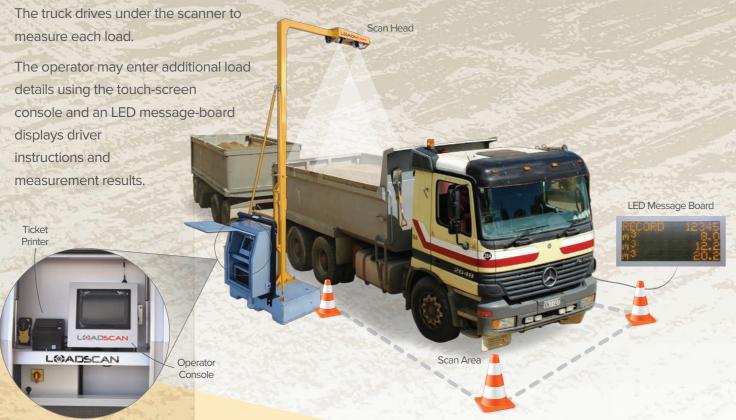

## AUTOMATED LOAD SCANNING:

Trucks are first scanned empty to create a reference scan in the database. Once set up in the system, each truck and trailer can be identified manually or fitted with an RFID tag for automatic identification.