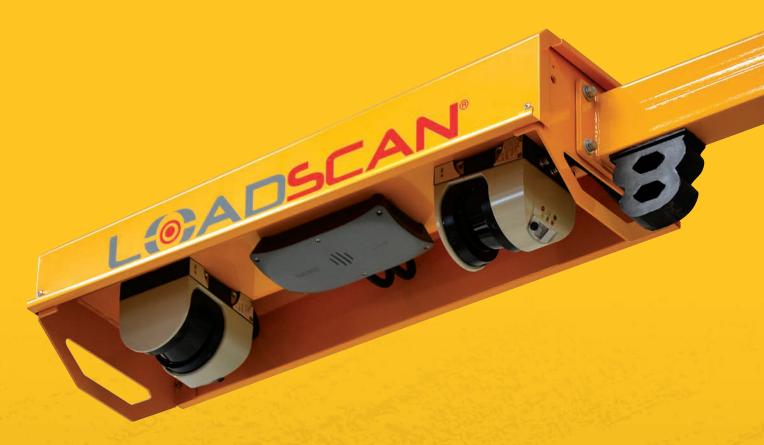

# SCANNER OPTIONS:

Loadscan offers a range of scanner options to suit your business requirements.

#### Block Mounted Portable LVS-3BMP

- For long-term jobs or fixed locations
- Quarries, Sand Pits, Bark & Mulch yards

#### Trailer Mounted Mobile LVS-3TMM

- For short-term jobs or multiple locations
- Onstruction sites, remote quarries, hire
- Mains power, generator

#### Custom-Mounted LVS-3CMX

- Universal mounting bracket
- Underground mine portal or tunnel
- Custom mounting for large dumpers

LOADSCAN OVERVIEW SOFTWARE: INFORMATION FOR CONTROL

Every load record is stored in the system and connected to your desktop by LAN, WiFi or Cellular network. Data is viewed and sorted using our proprietary reporting software *Overview* and can be exported to Microsoft Excel, or imported to existing business systems.