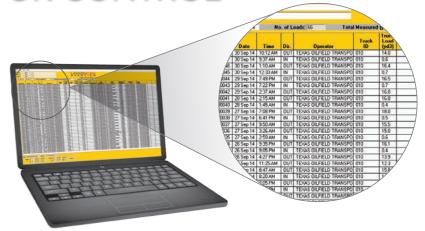

#### Custom-Mounted LVS-3CMX

- Universal mounting bracket
- Underground mine portal or tunnel
- Custom mounting for large dumpers

LOADSCAN OVERVIEW SOFTWARE: INFORMATION FOR CONTROL

Every load record is stored in the system and connected to your desktop by LAN, WiFi or Cellular network. Data is viewed and sorted using our proprietary reporting software *Overview* and can be exported to Microsoft Excel, or imported to existing business systems.