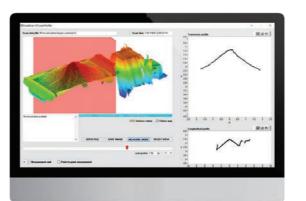

#### **OVERVIEW**

View 3D images of every load to identify off-centre or suboptimal loading. Train your loader operators to load correctly.