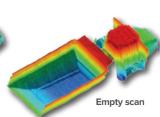

## AUTOMATED LOAD SCANNING:

Trucks are first scanned empty to create a reference scan in the database. Once set up in the system, each truck and trailer can be identified manually or fitted with an RFID tag for automatic identification.

#### **OVERVIEW**

View 3D images of every load to identify off-centre or suboptimal loading. Train your loader operators to load correctly.