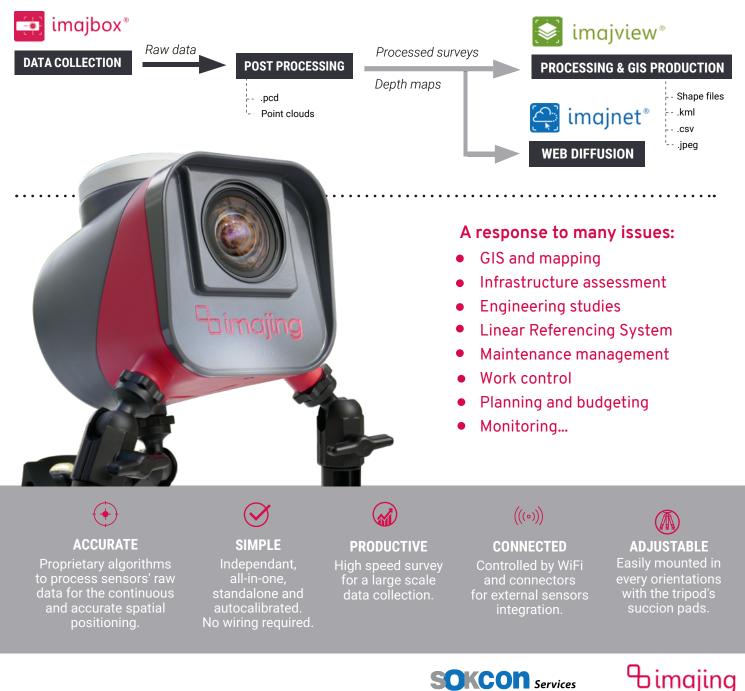

# **IMAJBOX® 3TX**

FOR ROAD AND RAIL

Portable mobile mapping system designed to survey linear infrastructures from any vehicle.

# A versatile tool

Mounted on cars, trucks, trains or boats, imajbox® can survey from a few to thousands of kilometers.

Punctual, recurrent or nationwide projects, imajbox® is the perfect tool to survey a network, thus having up-to-date data.